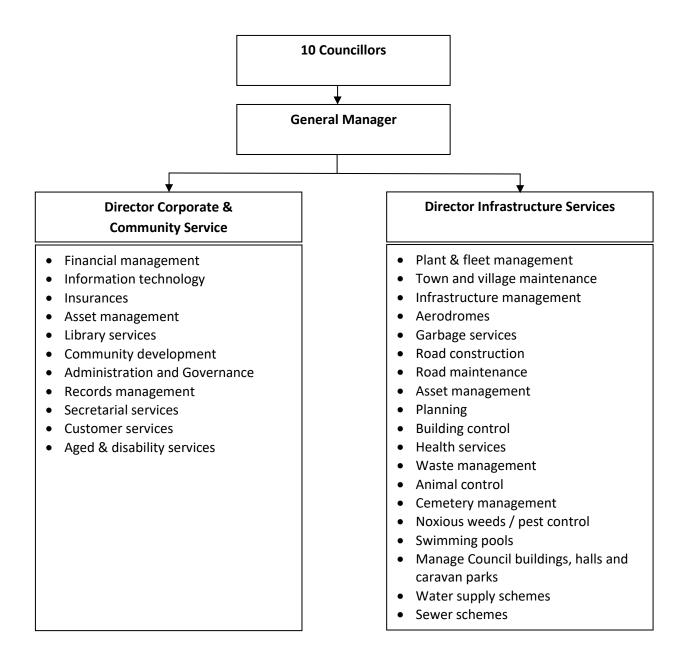

ginal word meaning "Native Companion". The original inhabitants of the Carrathool area were the Wiradjuri Aboriginal people.

The people of Carrathool Shire are a close knit community, some families have lived in the Shire for generations and others are new settlers. They are hard workers, with traditional values and place a great significance on sense of family and community spirit.

Carrathool Shire Council's vision is to protect and promote quality of life with economic development and environmental sensitivity.

Council's mission is to provide the community of Carrathool Shire with cost effective works, services and planning, fundamental to the progression of quality of life.



Merriwagga Silos



**Rankins' Springs Sculpture** 



**Gunbar Church** 

#### **Organisation Structure**



#### What is Integrated Planning and Reporting

The introduction of integrated planning and reporting legislation in NSW in 2009 has required all councils to prepare a Community Strategic Plan which identifies the aspirations and strategic directions for the community.

Councils across NSW were divided into three groups with Carrathool Shire sitting in group 3. As such, our suite of plans under IP&R must be finalised and lodged with the Division of Local Government by June 30, 2012.

To support the Community Strategic Plan effectively, councils are required to develop a ten year Resourcing Strategy which includes:

- a Workforce Plan
- Asset Management Plans
- a Long Term Financial Plan

All plans must integrate with other internal documents including the Local Environmental Plan and Dev