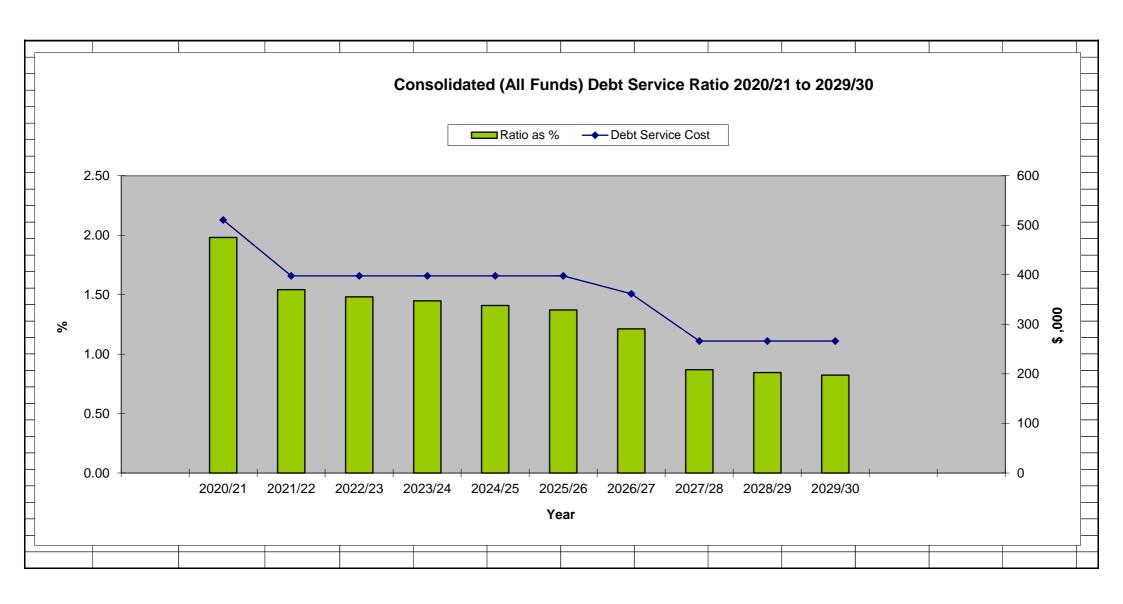

|              |                  | 1                |                 |                 |                  |              | 1              |                |               |                |             |  | $\overline{}$ |
|--------------|------------------|------------------|-----------------|-----------------|------------------|--------------|----------------|----------------|---------------|----------------|-------------|--|---------------|
|              |                  |                  |                 |                 |                  |              |                |                |               |                |             |  |               |
|              |                  |                  |                 |                 |                  |              |                |                |               |                |             |  | +             |
|              |                  |                  |                 |                 |                  |              |                |                |               |                |             |  | _             |
|              |                  |                  | Costs           |                 | Debt             | Servicing F  | Patios         | Revenue Co     | ntinuina O    | nerations      |             |  | -             |
|              | Year             | General          | W&S             | All Funds       | General          | W&S          | All Funds      | General        | W&S           | All Funds      |             |  | _             |
|              | . • • •          | \$ '000          | \$ '000         | \$ '000         | a %              | a %          | a %            | \$ '000        | \$ '000       | \$ '000        |             |  |               |
|              |                  |                  |                 |                 |                  |              |                |                |               |                |             |  |               |
|              | 2020/21          | 292              | 219             | 511             | 1.31             | 6.27         | 1.98           | \$22,299       | \$3,486       | \$25,785       | Е           |  |               |
|              | 2021/22          | 179              | 219             | 398             | 0.80             | 6.67         | 1.54           | \$22,528       | \$3,274       | \$25,802       | Е           |  |               |
|              | 2022/23          | 179              | 219             | 398             | 0.78             | 5.82         | 1.48           | \$23,094       | \$3,753       | \$26,847       | Е           |  |               |
|              | 2023/24          | 179              | 219             | 398             | 0.76             | 5.75         | 1.45           | \$23,673       | \$3,800       | \$27,473       | Е           |  |               |
|              | 2024/25          | 179              | 219             | 398             | 0.74             | 5.51         | 1.41           | \$24,267       | \$3,968       | \$28,235       | Е           |  |               |
|              | 2025/26          | 179              | 219             | 398             | 0.72             | 5.27         | 1.37           | \$24,876       | \$4,144       |                | E           |  |               |
|              | 2026/27          | 143              | 219             | 362             | 0.56             | 5.05         | 1.21           | \$25,500       | \$4,325       |                | E           |  |               |
|              | 2027/28          | 48               | 219             | 266             | 0.18             | 4.83         | 0.87           | \$26,141       | \$4,520       |                | E           |  |               |
|              | 2028/29          | 48               | 219             | 266             | 0.18             | 4.63         | 0.85           | \$26,798       | \$4,720       |                | E           |  |               |
|              | 2029/30          | 48               | 219             | 266             | 0.17             | 4.48         | 0.82           | \$27,470       | \$4,875       | \$32,345       | E           |  |               |
|              |                  |                  |                 |                 |                  |              |                |                |               |                |             |  |               |
|              |                  |                  |                 |                 |                  |              |                |                |               |                |             |  |               |
|              |                  |                  |                 |                 |                  |              |                |                |               |                |             |  |               |
|              |                  |                  |                 |                 |                  |              |                |                |               |                |             |  |               |
|              |                  |                  |                 |                 |                  |              |                |                |               |                |             |  |               |
|              |                  | sed on a 10 yr   |                 | ets (could var  | y if revenue b   | ases chang   | e eg reduction | on, or increas | e in grant fu | nds, affect of | changes     |  |               |
| to rate base | es such as irrig | able land affect | t).             |                 |                  |              |                |                |               |                |             |  |               |
|              |                  |                  |                 |                 |                  |              |                |                |               |                |             |  |               |
|              |                  | cil's Auditor R  |                 |                 |                  |              |                |                |               |                |             |  |               |
|              | f repaying princ | ipal and interes | st is reflected | d in the debt s | service ratio,   | which expre  | esses that co  | st as a percei | ntage of reve | enue from ord  | dinary      |  |               |
| activities.  |                  |                  |                 |                 |                  |              |                |                |               |                |             |  | $\perp$       |
|              |                  | e guide on wha   |                 |                 | le ratio it is g | enerally acc | epted that a   | ratio of up to | 20% depend    | ding on the le | vel of long |  |               |
| term develo  | opment (infrast  | ructure) plans,  | is considere    | d tolerable.    |                  |              |                |                |               |                |             |  |               |
|              |                  |                  |                 |                 |                  |              |                |                |               |                |             |  |               |