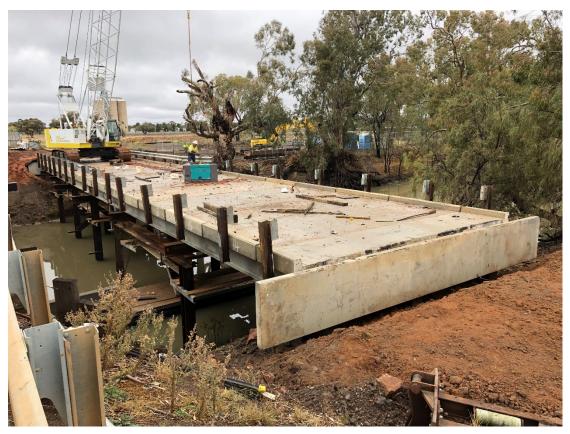

|                              |        |                                               | -                |                                   |               | s         |                          |                                                     |
|                         |                            |                                                     |            |                                                |                |              |                     |                                 |            |                              |        |                                               |                  |                                   |               | s         |                          |                                                     |











Photo 1 – Temp Bridge – Jacksons Bridge



Photo 2 – Temp Bridge West Approach – Jacksons Bridge



Photo 3 – Temp Bridge – Jacksons Bridge



Photo 4 – Telstra Relocation – Jacksons Bridge

# 10.9 Fixing Local Roads Round 3 Funding

GS:PROG:FLR

Author: Director Infrastructure Services

Purpose: To outline to Council the projects nominated under the new round of Fixing Local Roads – Round 3.

# Background

Fixing Local Roads funding is now open for Local Councils. Fixing Local Roads provides funding for bridge and road projects where council is or would be the asset owner, as well as for third party-owned structures on the local and regional road network.

Councils will be able to apply for grants to repair priority local roads. Projects should meet the following requirements to be elig