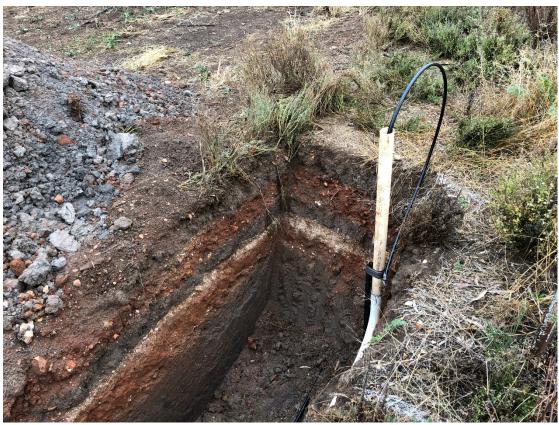

## Hillston Floodplain Management Study:

Public exhibition of the draft flood study report is now complete. Milestone 3 claim is due to be completed by 29 July 2021. A flood plain committee meeting took place in early May. This project is currently tracking on schedule.