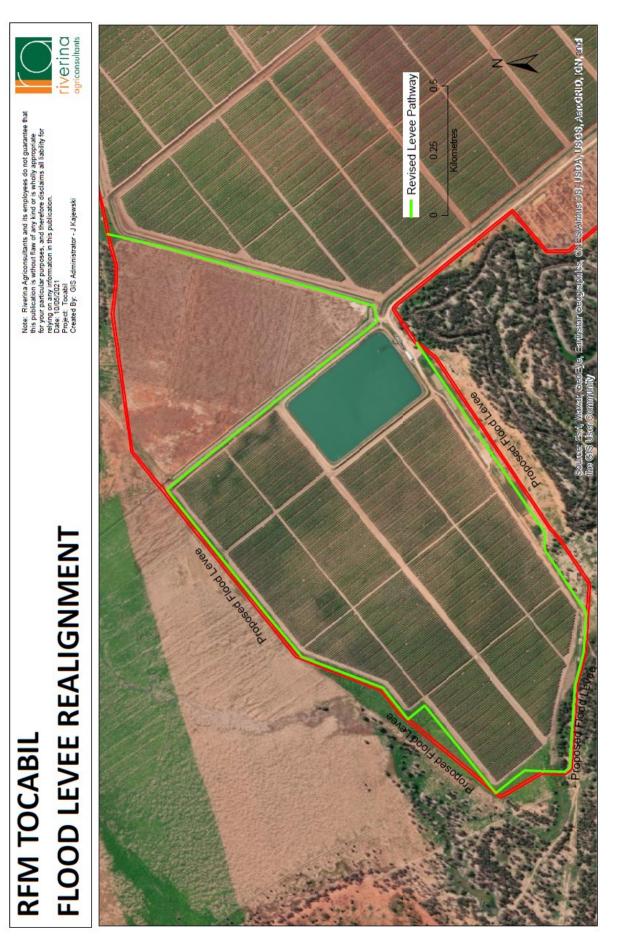

, including plans, specifications and certificates.

# 6. CLEARING

Clearing is to be limited to the vegetation (11 small indigenous trees) specified by the Applicant and assessed in the Test of Significance Report dated 22 December 2020 prepared by Hamilton Environmental Services.

# TRANSPORT for NSW

- 1. Access to the site for construction of the levee shall be via the existing driveways. No new access driveways to the Kidman Way are permitted.
- 2. The visibility of motorists on the Kidman Way is to be monitored and measures implemented to minimize dust leaving the site creating periods of poor visibility for the motorist.
- 3. Any works associated with the development shall be at no cost to Transport for NSW.

# OLD PROPOSED LEVEE

# **Proposed Flood Levee**



# NEW PROPOSED LEVEE





# General Terms of Approval for proposed development requiring approval under s89, 90 or 91 of the Water Management Act 2000

| Reference Number:                   | IDAS1129320                                              |
|-------------------------------------|----------------------------------------------------------|
| Issue Date of GTA:                  | 8 June 2021                                              |
| Type of Approval:                   | Flood Work Approval                                      |
| Description:                        | Proposed flood levee                                     |
| Location of work/activity           | 'Tocabil' 15155 Kidman Way, WALLANTHERY NSW 2675         |
| DA Number:                          | DA 2021/009