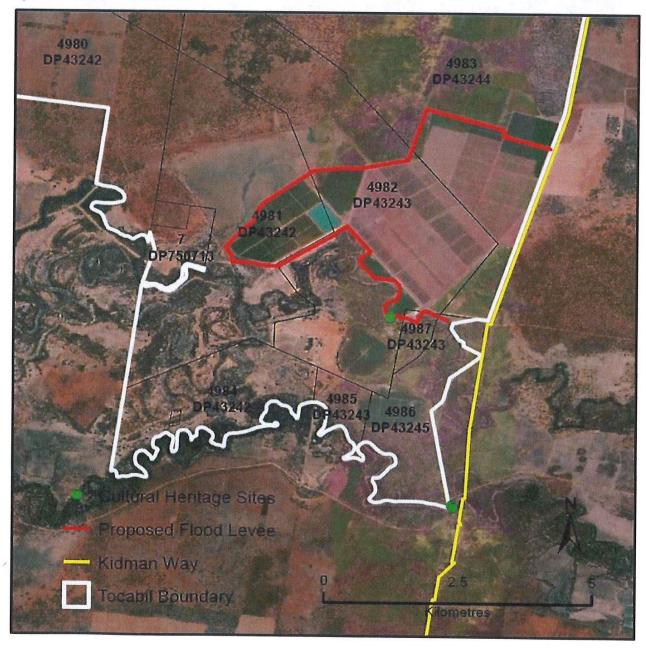

n applied for and issued, including plans, specifications and certificates.

# 6. CLEARING

Clearing is to be limited to the vegetation (11 small indigenous trees) specified by the Applicant and assessed in the Test of Significance Report dated 22 December 2020 prepared by Hamilton Environmental Services.

# TRANSPORT for NSW

- 1. Access to the site for construction of the levee shall be via the existing driveways. No new access driveways to the Kidman Way are permitted.
- 2. The visibility of motorists on the Kidman Way is to be monitored and measures implemented to minimize dust leaving the site creating periods of poor visibility for the motorist.
- 3. Any works associated with the development shall be at no cost to Transport for NSW.

# OLD PROPOSED LEVEE

# **Proposed Flood Levee**



# NEW PROPOSED LEVEE





# General Terms of Approval for proposed development requiring approval under s89, 90 or 91 of the Water Management Act 2000

| Reference Number:                   | IDAS1129320                                              |
|-------------------------------------|----------------------------------------------------------|
| Issue Date of GTA:                  | 8 June 2021                                              |
| Type of Approval:                   | Flood Work Approval                                      |
| Description:                        | Proposed flood levee                                     |
| Location of work/activity           | 'Tocabil' 15155 Kidman Way, WALLANTHERY NSW 2675         |
| DA Number:                          | DA 2021/009