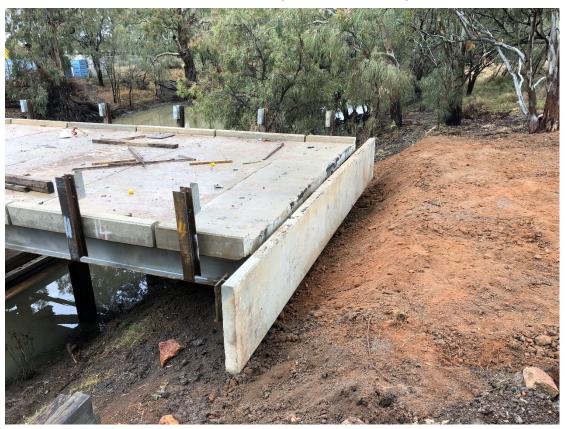

|                                               | -                |                                   |               | s         |                          |                                                     |
|                         |                            |                                                     |            |                                                |                |              |                     |                                 |            |                              |        |                                               |                  |                                   |               | s         |                          |                                                     |











Photo 1 – Temp Bridge – Jacksons Bridge



Photo 2 – Temp Bridge West Approach – Jacksons Bridge



Photo 3 – Temp Bridge – Jacksons Bridge



Photo 4 – Telstra Relocation – Jacksons Bridge

# 10.9 Fixing Local Roads Round 3 Funding

GS:PROG:FLR

Author: Director Infrastructure Services

Purpose: To outline to Council the projects nominated under the new round of Fixing Local Roads – Round 3.

# Background

Fixing Local Roads funding is now open for Local Councils. Fixing Local Roads provides funding for bridge and road projects where council is or would be the asset owner, as well as for third party-owned structures on the local and regional road network.

Councils will be able to apply for grants to repair priority local roads. Projects should meet the following requirements to be eligible for consideration.

The project must b