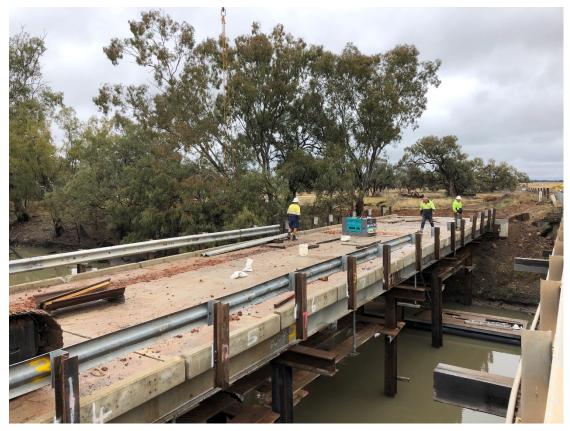

-                |                                   |               | s         |                          |                                                     |
|                         |                            |                                                     |            |                                                |                |              |                     |                                 |            |                              |        |                                               |                  |                                   |               | s         |                          |                                                     |











Photo 1 – Temp Bridge – Jacksons Bridge



Photo 2 – Temp Bridge West Approach – Jacksons Bridge



Photo 3 – Temp Bridge – Jacksons Bridge



Photo 4 – Telstra Relocation – Jacksons Bridge

# 10.9 Fixing Local Roads Round 3 Funding

GS:PROG:FLR

Author: Director Infrastructure Services

Purpose: To outline to Council the projects nominated under the new round of Fixing Local Roads – Round 3.

# Background

Fixing Local Roads funding is now open for Local Councils. Fixing Local Roads provides funding for bridge and road projects where council is or would be the asset owner, as well as for third party-owned structures on the local and regional road network.

Councils will be able to apply for grants to repair priority local roads. Projects should meet the following requirements to be eligible for consideration.

The project must be:

- Located on a Local Road managed by council (note: R