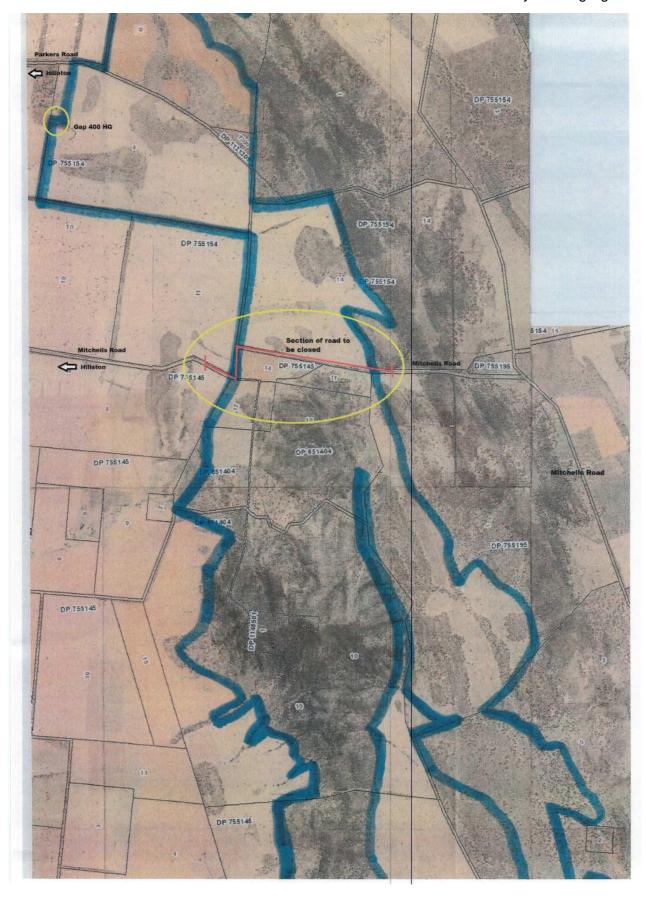

ganising their Annual Off-road race and this year have opted to move the track to a new location. This track will be based from the Mitchell's property "Mactocton", 1310 Parker's Road, Hillston. In order to use this track, it will require us to close a small section of Mitchell's road from approximately 10am Friday the 2nd through to Sunday evening the 4th of July. These road closures will of course be supervised at all times whilst racing is in progress. As you can see from the maps attached it is a small section in the middle of Mitchells road, we have consulted all property owners in the vicinity and they have stated this will not cause them any inconvenience.

We thank you for your consideration in the matter and eagerly await your decision.

Thank you

Ashlee Meginley Race Secretary



# Ordinary Meeting Agenda



# 10.12 Request for Purchase of Crown Land – Nancy Casella

RD:PRCNC

Author: Director Infrastructure Services

Purpose: Request for Purchase of Crown Land - Nancy Casella

Attachment: Map Location of Crown Land

# **Background:**

Crown roads are part of the state's public road network and are administered by the NSW Department of Planning, Industry & Environment under the *Roads Act 1993*. Crown roads are often referred to as 'paper roads', as the majority are not constructed. There are many Crown roads within the public road network that are not used or required for public access. In these cases, Crown roads may be sold or closed without compromising the broader public interest. Under the reform of Crown Lands 2018, Council currently manages all Crown Rese