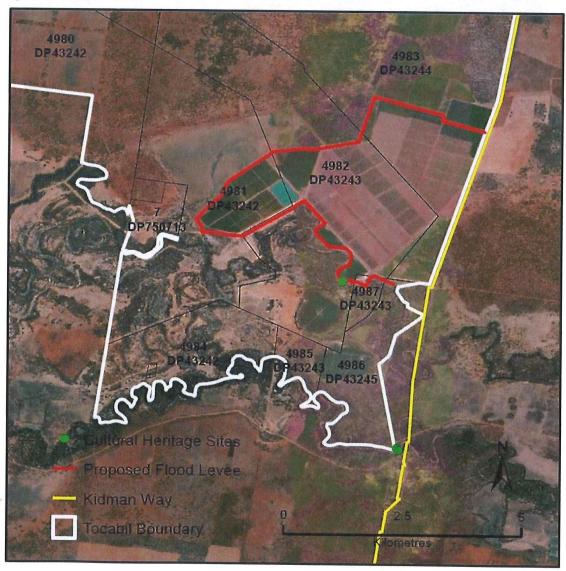

ement of Environmental Effect for a Proposed Flood Levee, dated 11 August 2020.                                      |
| GTA00008 | The proposed drainage pipe to be installed through the flood work shall remain open at all times to allow the free flow of rainfall run off and may only be closed to prevent flood water entering the protected area during times of flood.               |

## SCHEDULE 1

The plans and associated documentation listed in this schedule are referred to in the above General Terms of Approval (GTA) issued by WaterNSW in relation to development application DA2021-009:

Australian Executor Trustees Limited – Statement of Environmental Effect for a Proposed Flood Levee, dated 11 August 2020.

NSW Office of Water | Page 4 of 4

# **SITE PLAN**

# **Proposed Flood Levee**



#### **SUBMISSION**

Mr Jason Nicholson, Manager Building & Regulatory Services Carrathool Shire Council, PO Box 12, Goolgowi, NSW 2652

5 November 2020

Dear Jason,

## Re: JN:lj File: DA2021/009

I am writing to you in reply to your letter of 30 September 2020, with the above reference, regarding a development application for Flood Mitigation Works – Levee at 'Tocabil'.

I would like to raise a few concerns I have that by building the levee around the almond trees the flood plain is narrowed in two points, one that runs around the north west side of the almond orchard and decreases the width of the flood plain area and the second flow between Weenya house and the south west corner of the proposed levee bank. I believe this could put more pressure on the houses on the Lachlan River Road