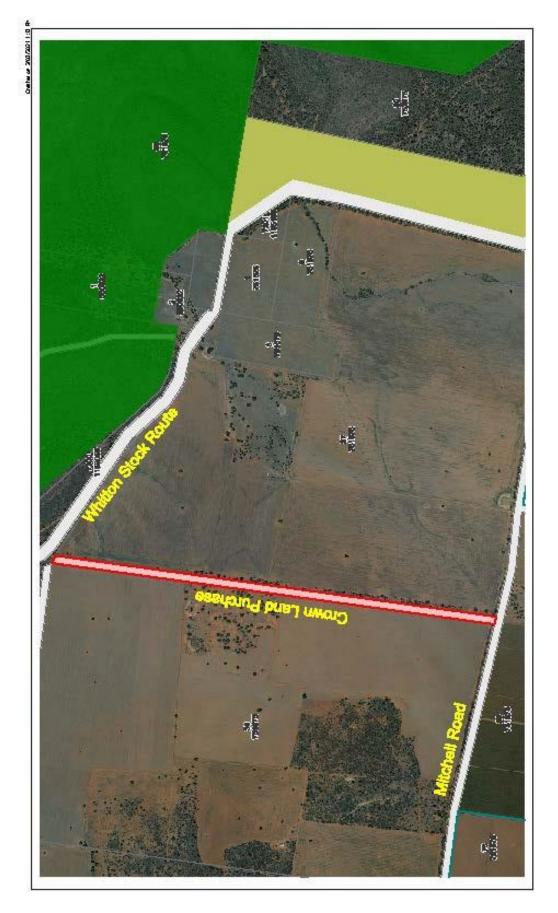

ued independently.

## Statutory implications (Governance including Legal)

The Crown Lands department administers road purchase applications in accordance with the statutory requirements provided for in the *Roads Act 1993* and Roads Regulation 2008; the department's policy, Administration of Crown roads; and supporting guidelines.

#### **Policy implications**

As per Councils Transport Asset Management Plan.

## **Risk implications**

Nil

# **Community Strategic Plan**

Section 2: Infrastructure for a sustainable future

# Recommendation:

# **That Council:**

- approve the sale of the parcel of Crown Land located between Mitchell's Track and Witton Stock Route (Lots 36 and 37 DP 751675). advertise on public exhibition for a period of 28 days.
- 2.

16 March 2021 42

# **ATTACHMENT**





# 10.13 Request to go to Tender – Hillston Riverbank Stabilisation Construction

FM:TND

Author: Director Infrastructure Services

Purpose: To request approval from Council to go to tender for the construction component of the

project.

# **Background**

In 2018 Carrathool Shire Council completed a Riverbank Stabilisation Feasibility Study which was undertaken by Cardno Willing (NSW) Pty Ltd. This Study identified deficiencies in the levee and recommended that structural works be implemented to reinforce identified weak points. The recently completed Hillston riverbank stabilisation feasibility study identified 2 areas requiring bank stabilisation work. This project will deliver stability to the Lachlan riverbank and significantly improve safety for the foreseeable future.

#### Issue