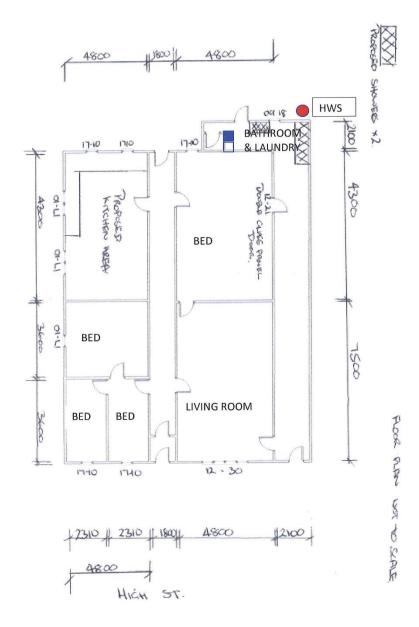

Environmental Planning and Assessment Act, 1979, and shall be liable to a monetary penalty and/or a restraining order which may be imposed by the Land and Environment Court.
- 4. Prior to commencing works on site, Telstra's "Dial Before You Dig" should be contacted by phoning 1100 (follow the prompts) and provide the following details:
  - Street name and number;
  - Side of street (north side, east or west);
  - Distance to nearest cross street
- 5. Division 8.2 of the Environmental Planning and Assessment Act 1979 confers on the applicant the right to request Council to conduct a Review of this Notice of Determination within 6 months of receipt of this notice.

# **FLOOR PLAN**

# BASIX® Commitments (Certificate No. A394981)

HWS - 280I Electric heat pump water heater eligible for REC



# 10.21 Development Application DA2021/026 - Storage Shed

DA2021/026

Author: Manager Building and Regulatory Services

Purpose: To seek Council approval for variation to Policy 71 - Building Line

Attachment: Draft Conditions, Site Plan

## **Background**

On 27 January 2021, Council received a Development Application (DA) and supporting documentation from Lachlan Lodge Incorporated for the construction of a storage shed. The proposal is to be located on Lot 1, DP 1038477, 48D Burns Street Hillston NSW 2675. The proposed storage shed is to be located on the boundary facing Herrick Street.

#### Issues

It was noted at the initial viewing of the DA file that the proposed garage would require an exemption to Council Policy 71 - Building Line. This policy requires all buildings in RU5 Vil