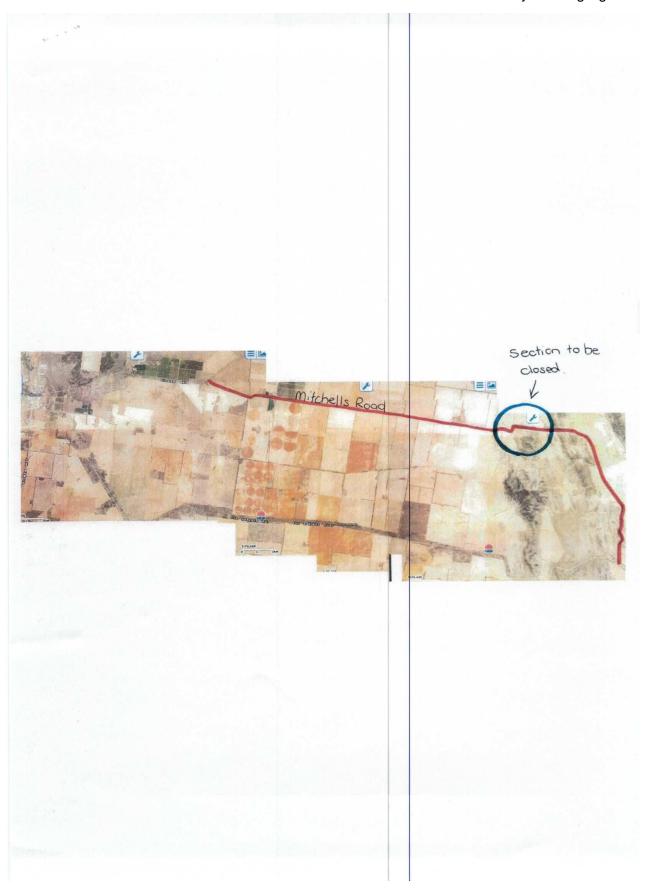

d race and this year have opted to move the track to a new location. This track will be based from the Mitchell's property "Mactocton", 1310 Parker's Road, Hillston. In order to use this track, it will require us to close a small section of Mitchell's road from approximately 10am Friday the 2nd through to Sunday evening the 4th of July. These road closures will of course be supervised at all times whilst racing is in progress. As you can see from the maps attached it is a small section in the middle of Mitchells road, we have consulted all property owners in the vicinity and they have stated this will not cause them any inconvenience.

We thank you for your consideration in the matter and eagerly await your decision.

Thank you

Ashlee Meginley Race Secretary



# Ordinary Meeting Agenda



# 10.12 Request for Purchase of Crown Land – Nancy Casella

RD:PRCNC

Author: Director Infrastructure Services

Purpose: Request for Purchase of Crown Land - Nancy Casella

Attachment: Map Location of Crown Land

# **Background:**

Crown roads are part of the state's public road network and are administered by the NSW Department of Planning, Industry & Environment under the *Roads Act 1993*. Crown roads are often referred to as 'paper roads', as the majority are not constructed. There are many Crown roads within the public road network that are not used or required for public access. In these cases, Crown roads may be sold or closed without compromising the broader public interest. Under the reform of Crown Lands 2018, Council currently manages all Crown Reserves within its LGA.

### Iss