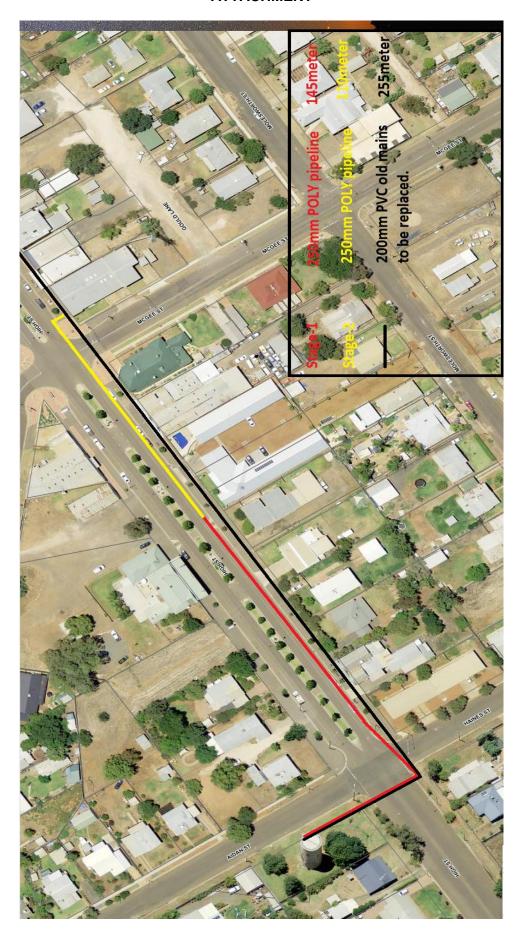

mplications**

Council currently have a budget of \$290,000 carried in from the previous year to undertake works for this financial year. Works on High Street have been estimated at \$210,000 (GST Inclusive).

# Statutory implications (Governance including Legal)

Nil

# **Policy implications**

Nil

# **Risk implications**

Council to eradicate all possibility of leaks and secure Hillston townships water supply.

# **Community Strategic Plan**

Theme 2: Infrastructure for a Sustainable Future

# Recommendation:

# That Council:

- 1. note the Hillston watermains construction update.
- 2. conduct additional pressure testing on the new water mains and services to be sure no further leaks are present.
- 3. conduct pressure tests on all sections of High Street bi-annually.

# **ATTACHMENT**



# 10.15 Hillston Stormwater Update

SD:INS:DS

Author: Director Infrastructure Services

Purpose: To update Council on the developments of the Hillston Stormwater assessment.

Separately Circulated: Total Drain Cleaning Solutions Report

# **Background**

Council have a recent history of flooding issues within the Hillston urban area. The majority of Council's stormwater network is mainly located around Hillston township. In 2020 Council undertook a flood study of the stormwater network to identify areas of concern. The report outlined how the network manages a 1 in 5-year storm event. The report also suggested that based on current data provided to the consultant, that most of the Hillston drainage network is undersized and will not cope with a 1 in 5-year storm.

## **Issues**

Upon re