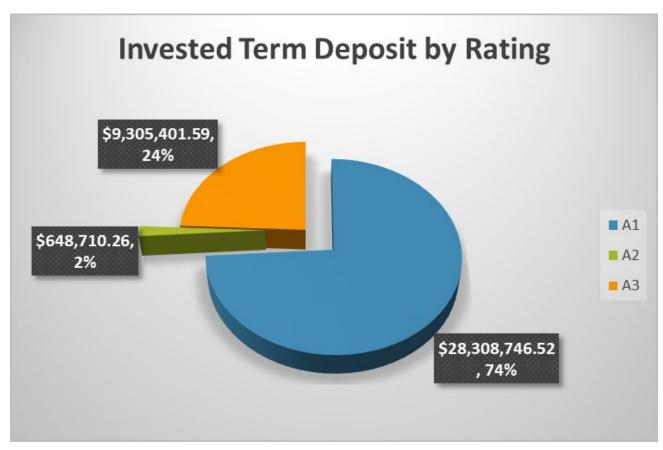

| 50%                  |
| A Category                                    | A2                               | 30%                  |
| BBB Category                                  | A3                               | 30%                  |
| NSW Treasury Corp Hour Glass Facility         | Unrated                          | 30%                  |
| Unrated Authorised Deposit Taking Institution | Unrated                          | 10%                  |

<sup>\*</sup>Moody's/Fitch equivalent

<sup>\*\*</sup>ANZ, Commonwealth Bank, National Australia Bank & Westpac including their subsidiaries and brands (eg St George). Where the institution is a major bank, the portfolio maximum may be Increased to 70% should a significant benefit to Council be identified.\*





The graph below details the performance of Council's investment portfolio against the standard comparative – the Bank Bill Swap Rate.



#### Issues

Lack of diversification within the investment portfolio has the potential for higher risk to Council.

#### **Financial implications**

Council's investment portfolio provides funding for some projects identified in the Operational Plan.

#### Statutory implications (Governance including Legal)

Local Government Act (1993) s625 Local Government General Regulation (2021) Reg 205 Ministerial Investment Order (2011)

#### **Policy implications**

Council Policy 019 - Investment of Surplus Funds

#### Risk implications

Nil

#### **Community Strategic Plan**

Goal 5 - Civic Leadership & Governance

Objective 5.2 – Manage our resources to ensu