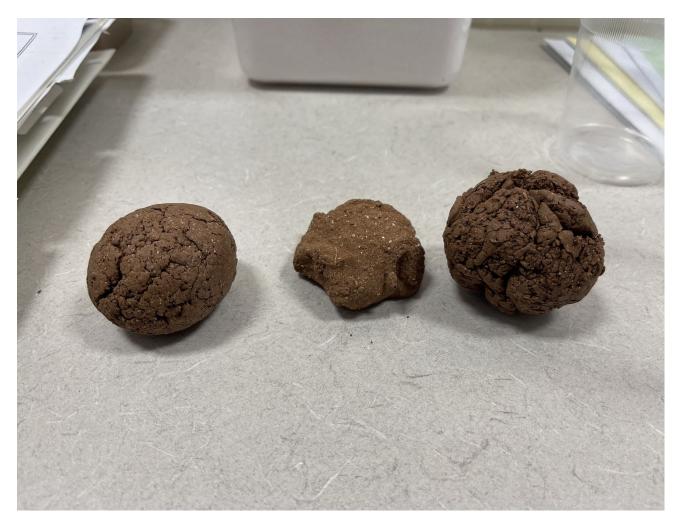

ent Stabilisation Trial Attachment: Photos of Mt Daylight Road Pavement Stabilisation Trial

#### **Background**

The Infrastructure Department carried out a road pavement stabilisation trial on Mt Daylight Road in order to establish the cost and effectiveness of Polytahr Pavement Stabiliser.

#### Issues

Field pavement samples were taken from various roads within the shire and an office trial was undertaken. The sample was separated into three portions. One sample received no stabilising product, the second sample received 50% the recommended stabilising product, while the third sample received 100% the recommended stabilising product.

Water was added to all three samples, mixed and shaped into a ball. The samples were then left to dry for 3 weeks. This can be seen below in Picture 1.



Picture 1: Samples L to R: 100% product, Zero product, 50% product

All three samples were then placed into a cup of water to soak for seven days. This can be seen below in Picture 2. As seen in the photo, the sample with zero product dissolved and a mud layer formed on the bottom of the cup. The sample with 50% product expanded slightly and was slightly spongey to the touch, while the sample with 100% product held its shape.



Picture 2: Samples L to R: 100% product, Zero product, 50% product

Following the office trials, field trials were undertaken on Mt Daylight Road. Three 500m sections were treated with different products;

- Polytahr,
- Polycom and
- Tianfloc (Polyacrylamide) having the same constituent of Polytahr.

A spreader unit was mounted onto the tow bar socket of a Counci