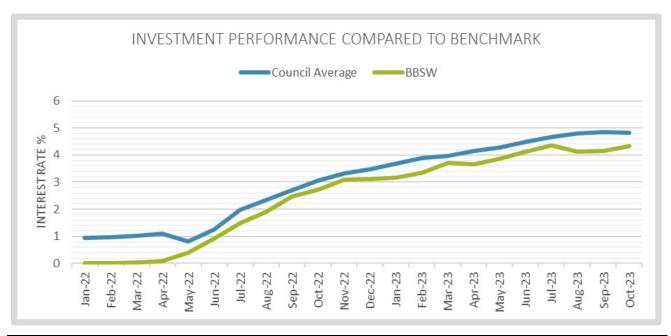

| 30%                  |
| BBB Category                                  | A3                               | 30%                  |
| NSW Treasury Corp Hour Glass Facility         | Unrated                          | 30%                  |
| Unrated Authorised Deposit Taking Institution | Unrated                          | 10%                  |

<sup>\*</sup>Moody's/Fitch equivalent

<sup>\*\*</sup>ANZ, Commonwealth Bank, National Australia Bank & Westpac including their subsidiaries and brands (eg St George). Where the institution is a major bank, the portfolio maximum may be Increased to 70% should a significant benefit to Council be identified.\*





The graph below details the performance of Council's investment portfolio against the standard comparative – the Bank Bill Swap Rate.



#### Issues

Lack of diversification within the investment portfolio has the potential for higher risk to Council.

#### **Financial implications**

Council's investment portfolio provides funding for some projects identified in the Operational Plan.

#### Statutory implications (Governance including Legal)

Local Government Act (1993) s625 Local Government General Regulation (2021) Reg 205 Ministerial Investment Order (2011)

#### **Policy implications**

Council Policy 019 - Investment of Surplus Funds

#### Risk implications

Nil

#### **Community Strategic Plan**

Goal 5 - Civic Leadership & Governance

Objective 5.2 – Manage our resources to ensure that Council is financially sustainable over the long term

#### Recommendation:

That Council receive the investment report as at 31 Oc