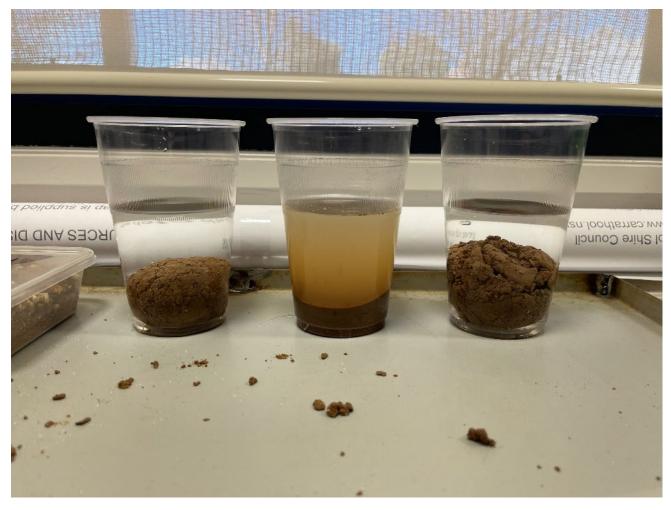

rated into three portions. One sample received no stabilising product, the second sample received 50% the recommended stabilising product, while the third sample received 100% the recommended stabilising product.

Water was added to all three samples, mixed and shaped into a ball. The samples were then left to dry for 3 weeks. This can be seen below in Picture 1.



Picture 1: Samples L to R: 100% product, Zero product, 50% product

All three samples were then placed into a cup of water to soak for seven days. This can be seen below in Picture 2. As seen in the photo, the sample with zero product dissolved and a mud layer formed on the bottom of the cup. The sample with 50% product expanded slightly and was slightly spongey to the touch, while the sample with 100% product held its shape.



Picture 2: Samples L to R: 100% product, Zero product, 50% product

Following the office trials, field trials were undertaken on Mt Daylight Road. Three 500m sections were treated with different products;

- Polytahr,
- Polycom and
- Tianfloc (Polyacrylamide) having the same constituent of Polytahr.

A spreader unit was mounted onto the tow bar socket of a Council ute which had been calibrated to deliver 4kg per pass and 4 passes over 500m x 8m wide equalling 16kg/ treatment.

The full width road pavement was ripped and water was applied liberally using tail fans to obtain full coverage. A second pass of the water tanker ensured that the product was fully activated by exhibiting a sticky/stringy consistency. The grader then mixed the loose material using a grader blade. A compaction roll