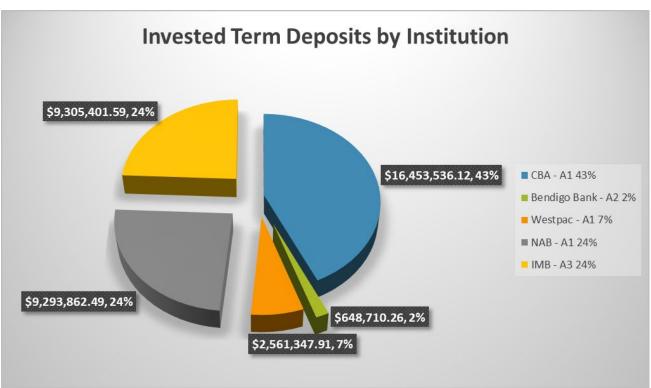

| 50%                  |
| A Category                                    | A2                               | 30%                  |
| BBB Category                                  | A3                               | 30%                  |
| NSW Treasury Corp Hour Glass Facility         | Unrated                          | 30%                  |
| Unrated Authorised Deposit Taking Institution | Unrated                          | 10%                  |

<sup>\*</sup>Moody's/Fitch equivalent

<sup>\*\*</sup>ANZ, Commonwealth Bank, National Australia Bank & Westpac including their subsidiaries and brands (eg St George). Where the institution is a major bank, the portfolio maximum may be Increased to 70% should a significant benefit to Council be identified.\*





The graph below details the performance of Council's investment portfolio against the standard comparative – the Bank Bill Swap Rate.



#### Issues

Lack of diversification within the investment portfolio has the potential for higher risk to Council.

#### **Financial implications**

Council's investment portfolio provides funding for some projects identified in the Operational Plan.

#### Statutory implications (Governance including Legal)

Local Government Act (1993) s625 Local Government General Regulation (2021) Reg 205 Ministerial Investment Order (2011)

#### **Policy implications**

Council Policy 019 - Investment of Surplus Funds

#### Risk implications

Nil

#### **Community Strategic Plan**

Goal 5 - Civic Leadership & Governance

Objective 5.2 – Manage our resources to ensure