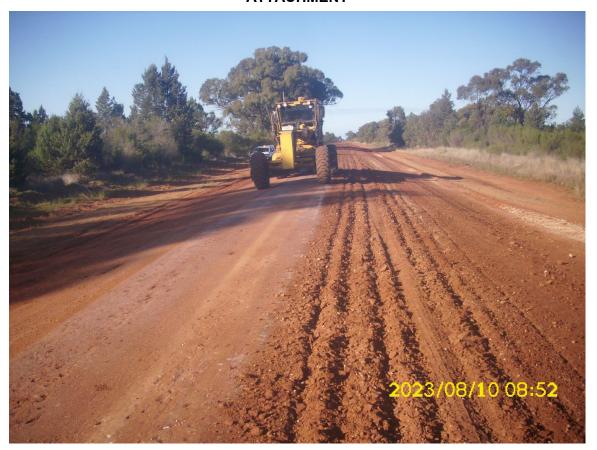

sation treatment to a section on Merungle Road & Brewers Lane. The Goolgowi Depot staff have treated Cannard's Road and O'Keefes Road. It is envisaged to extend this treatment to other local roads that have a historical issue regarding unstable road pavements.

#### **Financial implications**

Cost of Polytahr Pavement Stabiliser to be added to the Local Roads Maintenance Expenditure at approximately \$142 per kilometre.

#### Statutory implications (Governance including Legal)

Nil

#### **Policy implications**

Nil

#### Risk implications

Nil

#### Community Strategic Plan

Goal 2: Accessible and connected

#### Recommendation:

That Council note the report on the stabilisation trial and a further report be presented to Council after further monitoring has occurred.

## **ATTACHMENT**



Polytahr incorporated by ripping – 10 August 2023



Added water with blade work – 10 August 2023



Final roll – 10 August 2023



Trial section after 16mm Rain – 16 August 2023



Trial section after 78 days – 25 October 2023

## 10.9 Plant Report

PES:MTN:PR

Author: Manager Fleet & Town Services

Purpose: Plant Report as per 7 November 2023

## **Background**

| PLANT<br>NO | HOURS<br>KMS | TYPE                    | DETAILS                                                                                                      |
|-------------|--------------|-------------------------|--------------------------------------------------------------------------------------------------------------|
| 4542        | 2 yrs old    | Combination Roller      | Replace all wheel bearings and replace