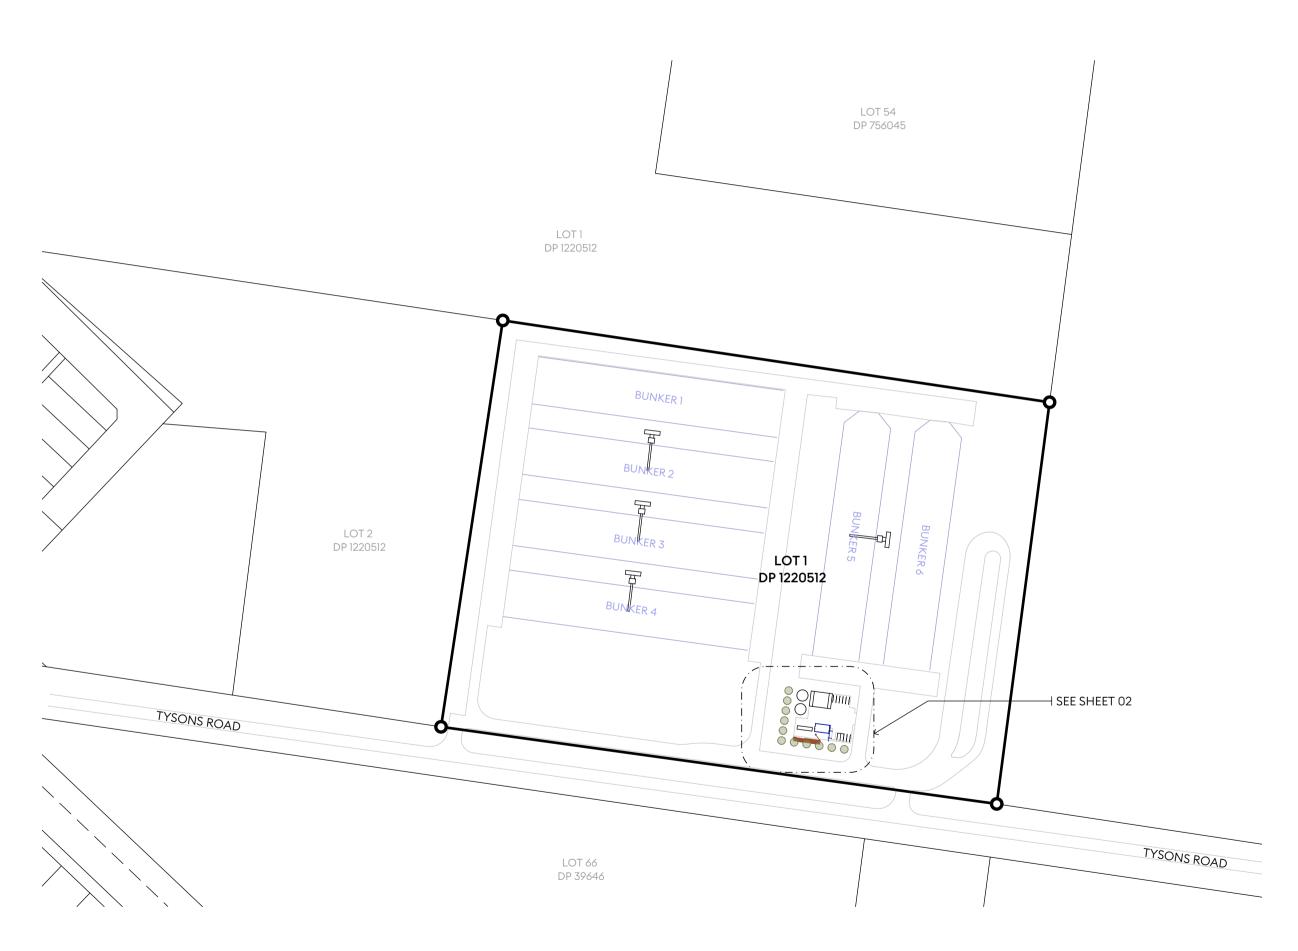

A FIRST ISSUE
REV DESCRIPTION

BT 21/12/23 BY DATE

**SHEET NO:** 

**01** of 04

SHEET NAME: SITE PLAN

DRAWING STATUS DA LODGEMENT

CLIENT NAME MANILDRA GROUP

SITE DESCRIPTION TYSONS ROAD TABBITA

PROJECT NAME MANILDRA GROUP TABBITA SITE UPGRADES

**DRAWN:** 29/04/24

NORTH

SCALE 1:3000 @ A3

250A Clarinda Street PARKES NSW 2870

> Project Contact Brent Tucker 0409 590 206

btucker@currajong.com.au