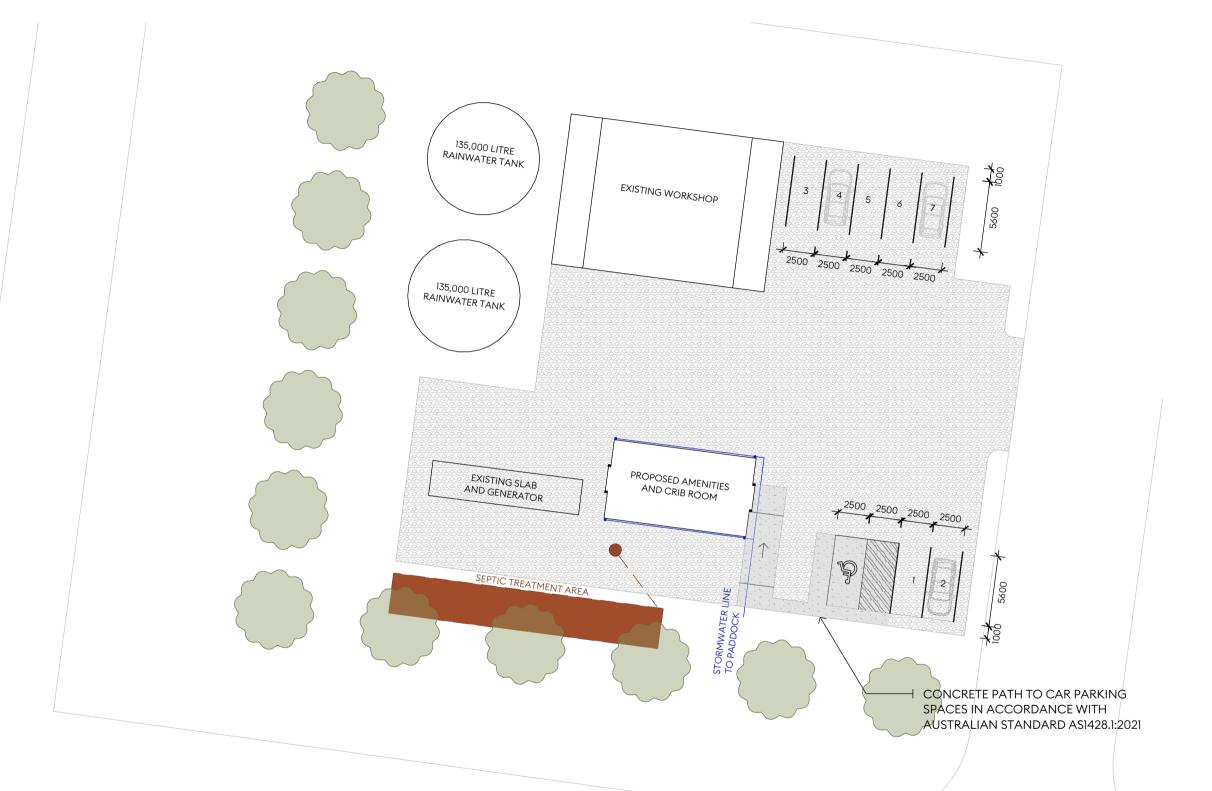

A FIRST ISSUE

REV DESCRIPTION

BT 21/12/23 BY DATE

**SHEET NO:** 

SHEET NAME: INSET SITE PLAN

DRAWING STATUS DA LODGEMENT

CLIENT NAME MANILDRA GROUP

SITE DESCRIPTION TYSONS ROAD TABBITA

PROJECT NAME MANILDRA GROUP TABBITA SITE UPGRADES

**DRAWN:** 29/04/24

(

NORTH

SCALE 1:300 @ A3